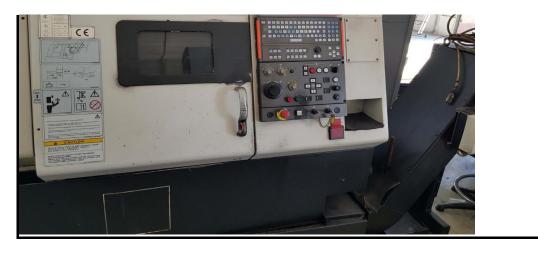

| EQUIPMENT PASSPORT |   |        |            |              |                                                                         |  |  |  |  |
|--------------------|---|--------|------------|--------------|-------------------------------------------------------------------------|--|--|--|--|
| Picture No:        | * | Asset: | 60         | Description: | Tent ( outdoor warehouse)                                               |  |  |  |  |
| <image/>           |   |        |            |              |                                                                         |  |  |  |  |
| EQUIPMENT PASSPORT |   |        |            |              |                                                                         |  |  |  |  |
| Picture No:        | * | Asset: | 16