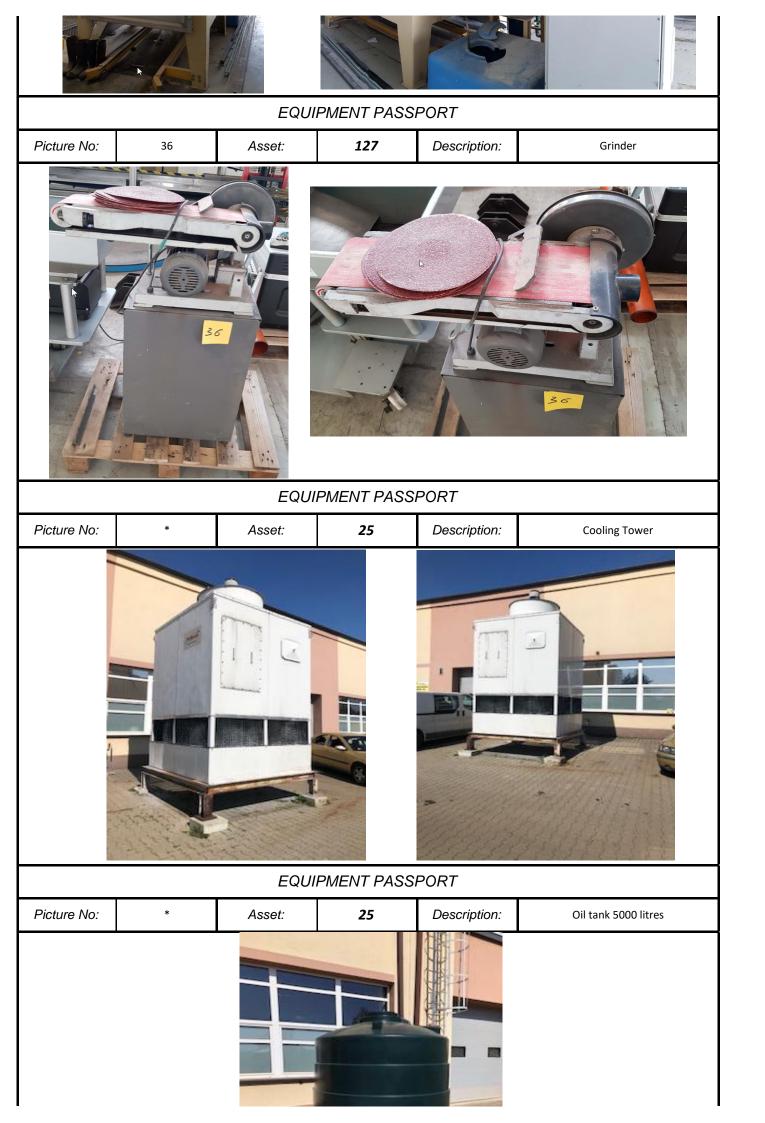

| EQUIPMENT PASSPORT |    |        |             |              |               |  |  |  |  |
|--------------------|----|--------|-------------|--------------|---------------|--|--|--|--|
| Picture No:        | 36 | Asset: | 25          | Description: | Cooling Tower |  |  |  |  |
|                    |    |        |             |              |               |  |  |  |  |
|                    |    | EQUI   | PMENT PASSI | PORT         |               |  |  |  |  |
| Picture No:        | 36 | Asset: | 25          | Description: | Cooling Tower |  |  |  |  |
|                    |    |        |             |              |               |  |  |  |  |
| EQUIPMENT PASSPORT |    |        |             |              |               |  |  |  |  |
| Picture No:        | 36 | Asset: | 25          | Description: | Cooling Tower |  |  |  |  |
|                    |    |        |             |              |               |  |  |  |  |