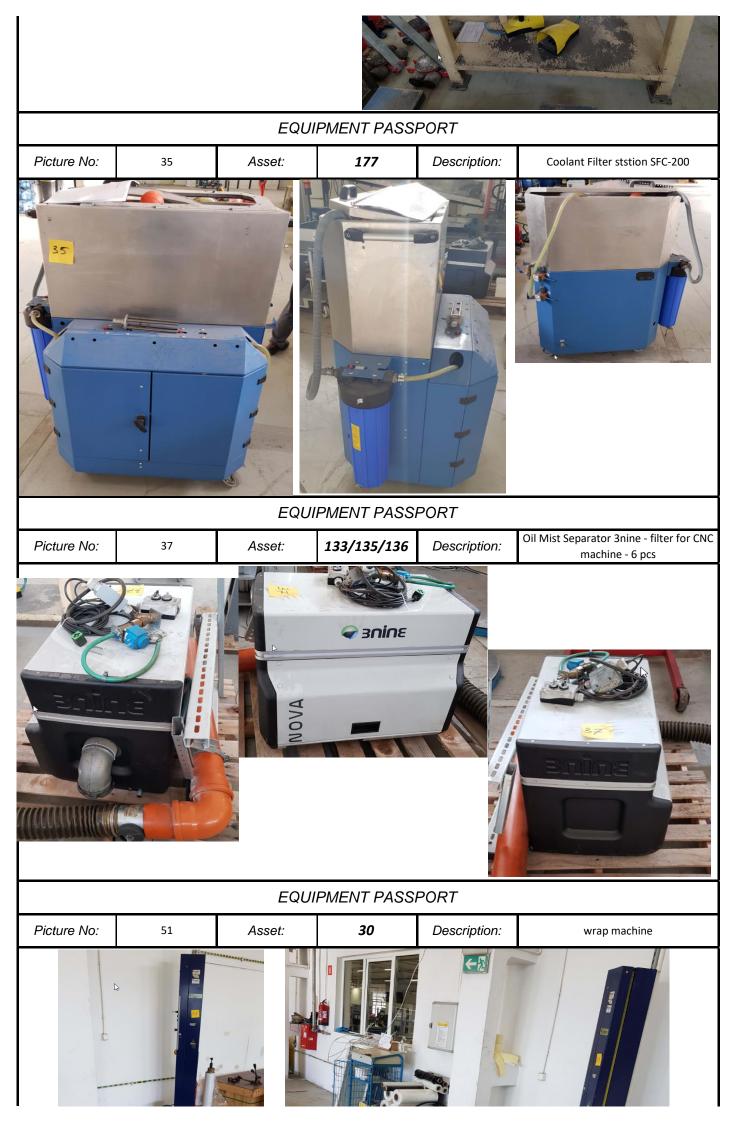

| EQUIPMENT PASSPORT |   |        |            |              |                                                                         |  |  |  |  |
|--------------------|---|--------|------------|--------------|-------------------------------------------------------------------------|--|--|--|--|
| Picture No:        | * | Asset: | 60         | Description: | Tent ( outdoor warehouse)                                               |  |  |  |  |
| <image/>           |   |        |            |              |                                                                         |  |  |  |  |
| EQUIPMENT PASSPORT |   |        |            |              |                                                                         |  |  |  |  |
| Picture No:        | * | Asset: | 16