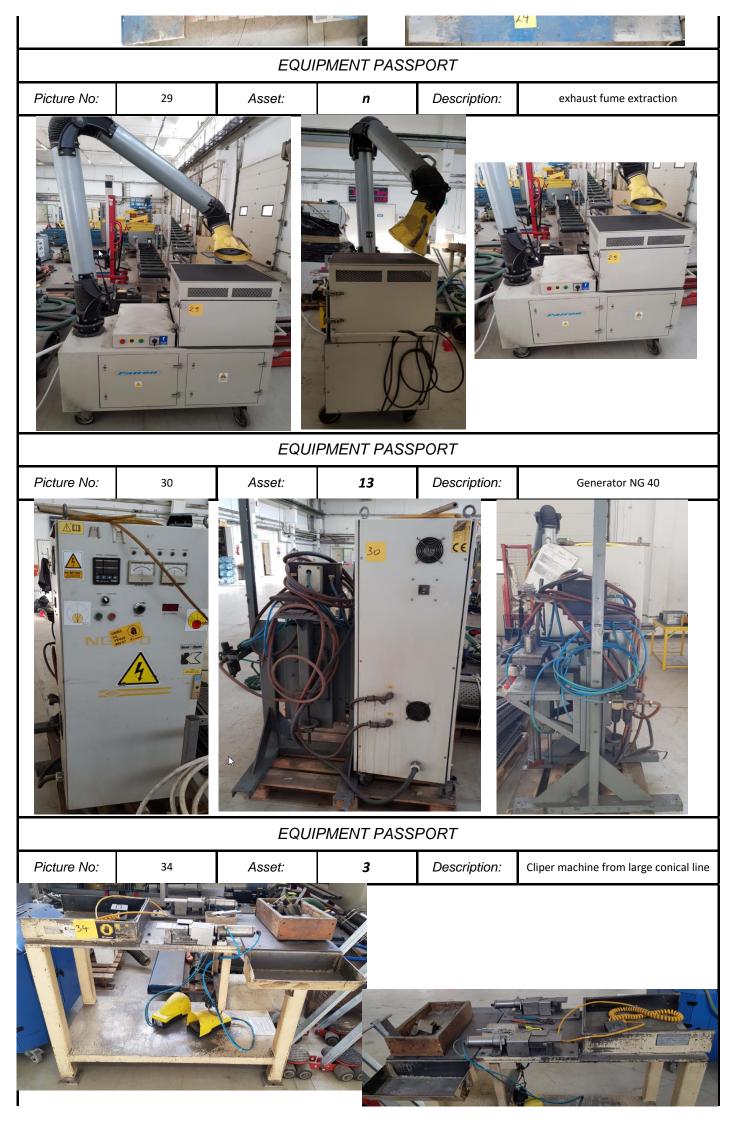

| EQUIPMENT PASSPORT |   |        |            |              |                                                                         |  |  |  |  |
|--------------------|---|--------|------------|--------------|-------------------------------------------------------------------------|--|--|--|--|
| Picture No:        | * | Asset: | 60         | Description: | Tent ( outdoor warehouse)                                               |  |  |  |  |
| <image/>           |   |        |            |              |                                                                         |  |  |  |  |
| EQUIPMENT PASSPORT |   |        |            |              |                                                                         |  |  |  |  |
| Picture No:        | * | Asset: |