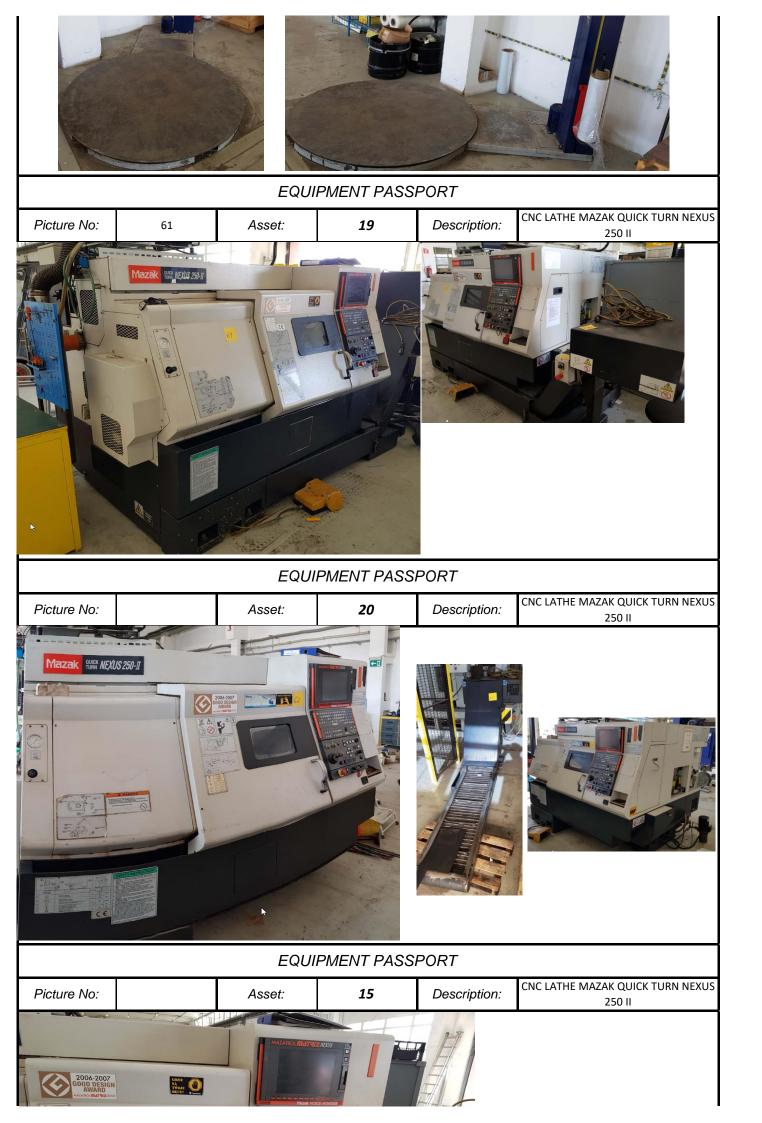

| EQUIPMENT PASSPORT |   |        |            |              |                                                                         |  |  |  |  |
|--------------------|---|--------|------------|--------------|-------------------------------------------------------------------------|--|--|--|--|
| Picture No:        | * | Asset: | 60         | Description: | Tent ( outdoor warehouse)                                               |  |  |  |  |
| <image/>           |   |        |            |              |                                                                         |  |  |  |  |
| EQUIPMENT PASSPORT |   |        |            |              |                                                                         |  |  |  |  |
| Picture No:        | * | Asset: | 16