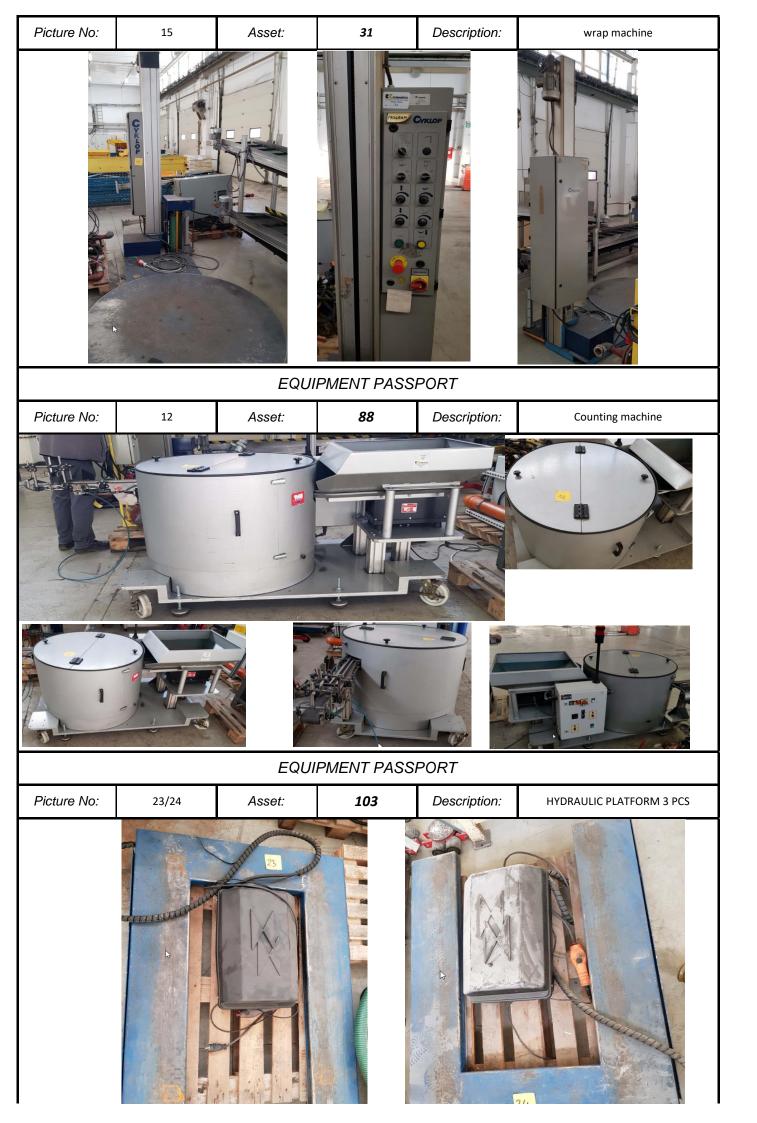

| EQUIPMENT PASSPORT |   |        |            |              |                                                                         |  |  |  |  |
|--------------------|---|--------|------------|--------------|-------------------------------------------------------------------------|--|--|--|--|
| Picture No:        | * | Asset: | 60         | Description: | Tent ( outdoor warehouse)                                               |  |  |  |  |
| <image/>           |   |        |            |              |                                                                         |  |  |  |  |
| EQUIPMENT PASSPORT |   |        |            |              |                                                                         |  |  |  |  |
| Picture No:        | * | Asset: