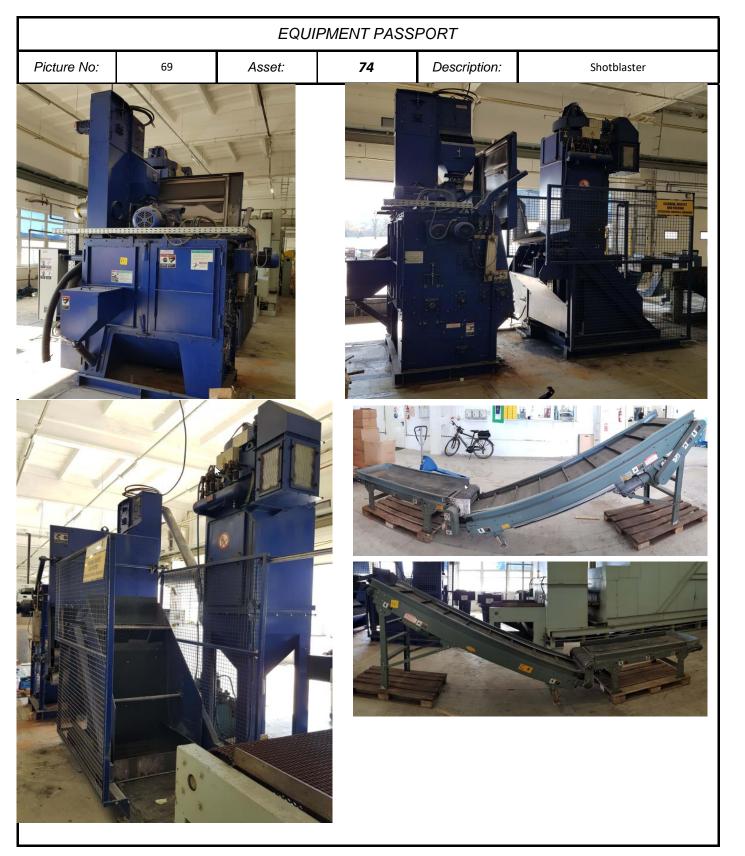

| EQUIPMENT PASSPORT |   |        |            |              |                                                                         |  |  |  |  |
|--------------------|---|--------|------------|--------------|-------------------------------------------------------------------------|--|--|--|--|
| Picture No:        | * | Asset: | 60         | Description: | Tent ( outdoor warehouse)                                               |  |  |  |  |
| <image/>           |   |        |            |              |                                                                         |  |  |  |  |
| EQUIPMENT PASSPORT |   |        |            |              |                                                                         |  |  |  |  |
| Picture No:        | * | Asset: | 16