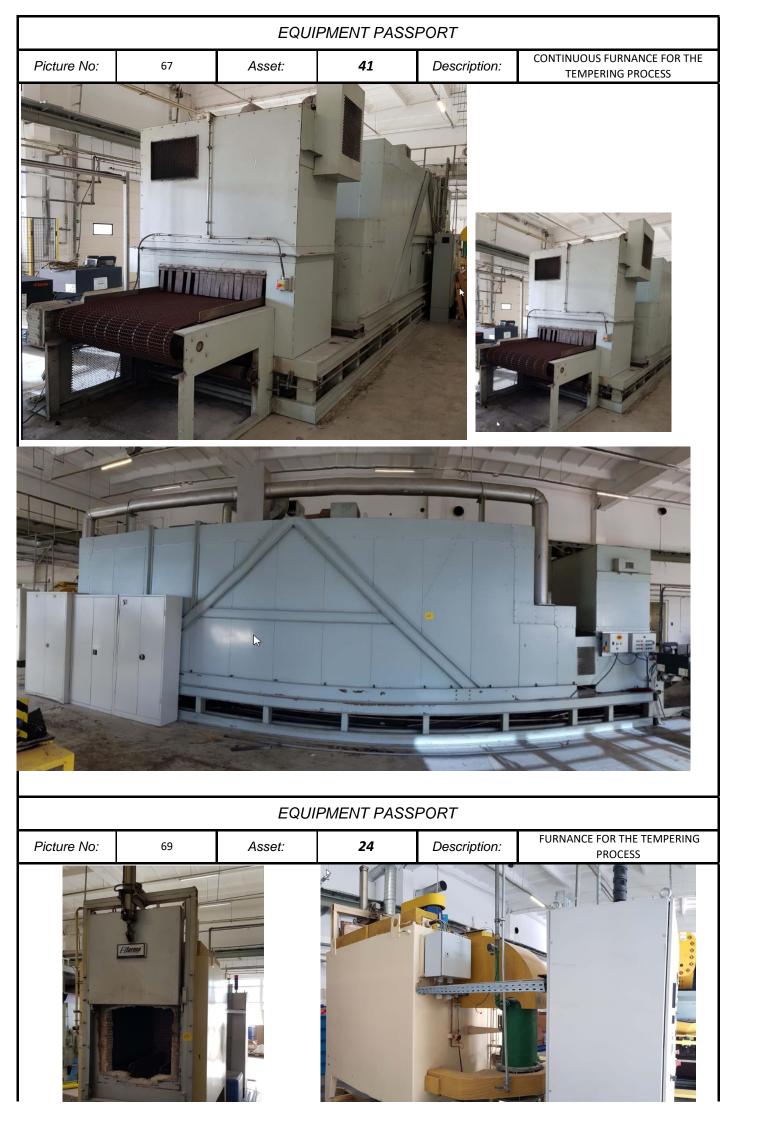

| EQUIPMENT PASSPORT |   |        |            |              |                                                                         |  |  |  |  |
|--------------------|---|--------|------------|--------------|-------------------------------------------------------------------------|--|--|--|--|
| Picture No:        | * | Asset: | 60         | Description: | Tent ( outdoor warehouse)                                               |  |  |  |  |
| <image/>           |   |        |            |              |                                                                         |  |  |  |  |
| EQUIPMENT PASSPORT |   |        |            |              |                                                                         |  |  |  |  |
| Picture No:        | * | Asset: | 16